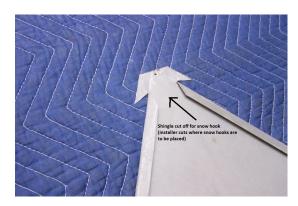

k.
- Stainless steel brackets, 2.5 mm thick.
- Copper brackets, 3 mm thick.



### **Description**

Snow retention system for metal shingle, slate, tile and asphalt shingle roofs.

#### **Part**

1 bracket per unit

## **Packaging**

100 brackets per box

# Installation

No assembly required.

When working/standing on the roof and/or using a scaffold and/or a ladder etc. always make sure that you use a proper safety belt, safety harness OR OTHER appropriate safety measures to keep you safe from falling. Both Copper Exclusive and Rees and all their officers and agents will be held harmless from any claims, fees and other expenses due to claims of personal injury, death, damage to property etc, resulting from any action of the installers or affiliates.

# **Installation description**