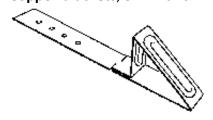

7023 South 400 West Midvale, UT 84047 Phone: 801.400.2515

Product Description and Installation Instruction for German engineered snow retention systems

#### Product of:



## Distributed by:



# Snow retention brackets for metal shingles, slate, tile and asphalt shingle roofs

#### Material choices:

- Galvanized, colored brackets, 3 mm thick.
- Stainless steel brackets, 2.5 mm thick.
- Copper brackets, 3 mm thick.



### **Description**

Snow retention system for metal shingle, slate, tile and asphalt shingle roofs.

#### **Part**

1 bracket per unit

## **Packaging**

100 brackets per box

# Installation

No assembly required.

When working/standing on the roof and/or using a scaffold and/or a ladder etc. always make sure that you use a proper safety belt, safety harness OR OTHER appropriate safety measures to keep you safe from falling. Both Copper Exclusive and Rees and all their officers and agents will be held harmless from any claims, fees and other expenses due to claims of personal injury, death, damage to property etc, resulting from any action of the installers or affiliates.

# **Installation description**