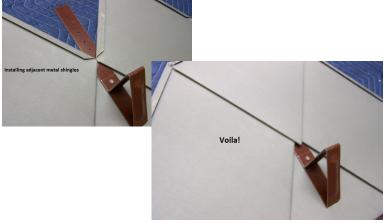

Stainless steel brackets, 2.5 mm thick.
- Copper brackets, 3 mm thick.



### **Description**

Snow retention system for metal shingle, slate, tile and asphalt shingle roofs.

#### **Part**

1 bracket per unit

## **Packaging**

100 brackets per box

# Installation

No assembly required.

When working/standing on the roof and/or using a scaffold and/or a ladder etc. always make sure that you use a proper safety belt, safety harness OR OTHER appropriate safety measures to keep you safe from falling. Both Copper Exclusive and Rees and all their officers and agents will be held harmless from any claims, fees and other expenses due to claims of personal injury, death, damage to property etc, resulting from any action of the installers or affiliates.

# **Installation description**