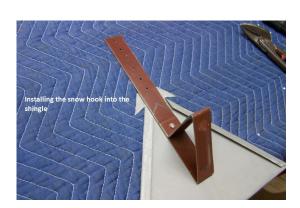

- Stainless steel brackets, 2.5 mm thick.
- Copper brackets, 3 mm thick.



### **Description**

Snow retention system for metal shingle, slate, tile and asphalt shingle roofs.

#### **Part**

1 bracket per unit

## **Packaging**

100 brackets per box

# Installation

No assembly required.

When working/standing on the roof and/or using a scaffold and/or a ladder etc. always make sure that you use a proper safety belt, safety harness OR OTHER appropriate safety measures to keep you safe from falling. Both Copper Exclusive and Rees and all their officers and agents will be held harmless from any claims, fees and other expenses due to claims of personal injury, death, damage to property etc, resulting from any action of the installers or affiliates.

# **Installation description**