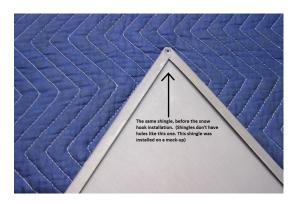

thick.
- Stainless steel brackets, 2.5 mm thick.
- Copper brackets, 3 mm thick.



### **Description**

Snow retention system for metal shingle, slate, tile and asphalt shingle roofs.

#### **Part**

1 bracket per unit

## **Packaging**

100 brackets per box

# Installation

No assembly required.

When working/standing on the roof and/or using a scaffold and/or a ladder etc. always make sure that you use a proper safety belt, safety harness OR OTHER appropriate safety measures to keep you safe from falling. Both Copper Exclusive and Rees and all their officers and agents will be held harmless from any claims, fees and other expenses due to claims of personal injury, death, damage to property etc, resulting from any action of the installers or affiliates.

# **Installation description**