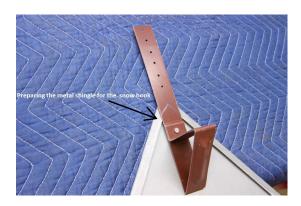

ick.
- Stainless steel brackets, 2.5 mm thick.
- Copper brackets, 3 mm thick.



### **Description**

Snow retention system for metal shingle, slate, tile and asphalt shingle roofs.

#### **Part**

1 bracket per unit

## **Packaging**

100 brackets per box

# Installation

No assembly required.

When working/standing on the roof and/or using a scaffold and/or a ladder etc. always make sure that you use a proper safety belt, safety harness OR OTHER appropriate safety measures to keep you safe from falling. Both Copper Exclusive and Rees and all their officers and agents will be held harmless from any claims, fees and other expenses due to claims of personal injury, death, damage to property etc, resulting from any action of the installers or affiliates.

# **Installation description**