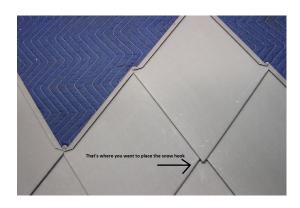

m thick.
- Stainless steel brackets, 2.5 mm thick.
- Copper brackets, 3 mm thick.



### **Description**

Snow retention system for metal shingle, slate, tile and asphalt shingle roofs.

#### **Part**

1 bracket per unit

## **Packaging**

100 brackets per box

# Installation

No assembly required.

When working/standing on the roof and/or using a scaffold and/or a ladder etc. always make sure that you use a proper safety belt, safety harness OR OTHER appropriate safety measures to keep you safe from falling. Both Copper Exclusive and Rees and all their officers and agents will be held harmless from any claims, fees and other expenses due to claims of personal injury, death, damage to property etc, resulting from any action of the installers or affiliates.

# **Installation description**