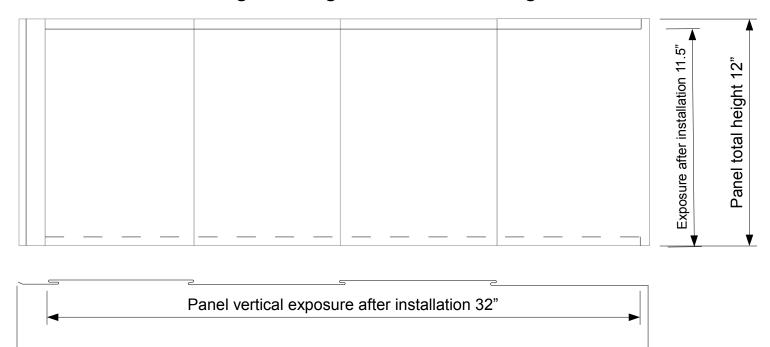

## Quadro Interlocking Roofing and Wall Cladding Panels

Quadro roofing and wall cladding panels are available in following metals:

Panel total length 33.5"

- terne and other stainless steels
- copper
- zinc
- titanium
- copper aluminum alloy
- painted aluminum
- painted galvalume