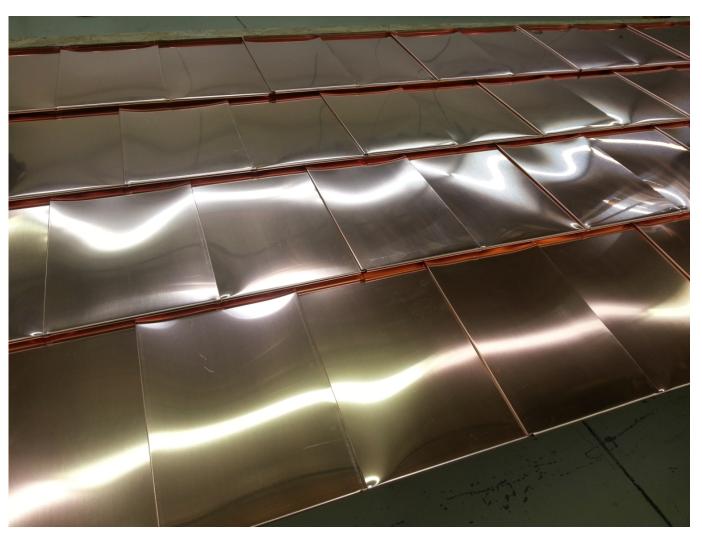

Carefully engineered - Based on a proven design - High cosmetic appeal

- quick installation
- interlocking design wind and watertight
- proper fasteners can be provided
- only 40 piece needed per square
- only 5 x 20 lbs bundles per square

Traditionally handcrafted for new and historical application

FINE METAL

R O O F T E C H

79 W 4500 S - Suite 6 - Murray, UT 84107

801 - 462 - 5264