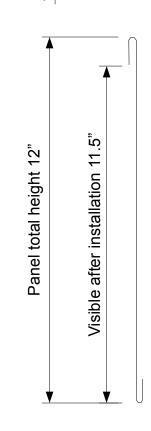

## Quadro Interlocking Roofing and Wall Cladding Panels

Quadro roofing and wall cladding panels are available in following metals:

Panel total length 33.5"

- terne and other stainless steels
- copper
- zinc
- titanium
- copper aluminum alloy
- painted aluminum
- painted galvalume