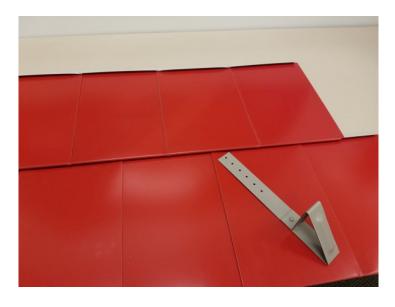

## Snow Hook Installation instructions for Quadro Panel roofing System

Determine the snow hook placement per row and per column

Mark the upper seam where the snow hook needs to be installed

Use sheet metal snips to cut the seam at the marks to create a channel as wide as the snow hook 5066 West Amelia Earhart Drive - Salt Lake City, UT 84116