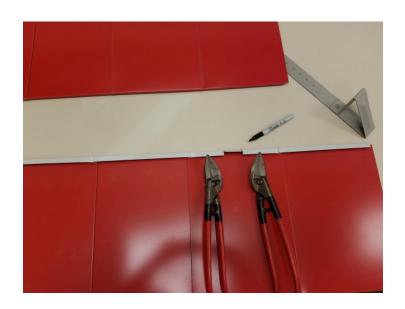

## Snow Hook Installation instructions for Quadro Panel roofing System

Determine the snow hook placement per row and per column

Mark the upper seam where the snow hook needs to be installed

Use sheet metal snips to cut the seam at the marks to create a channel as wide as the snow hook 5066 West Amelia Earhart Drive - Salt Lake City, UT 84116