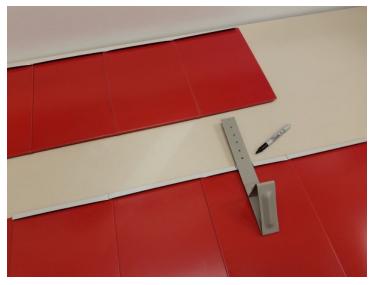

## Snow Hook Installation instructions for Quadro Panel roofing System

Determine the snow hook placement per row and per column

Mark the upper seam where the snow hook needs to be installed

Use sheet metal snips to cut the seam at the marks to create a channel as wide as the snow hook 5066 West Amelia Earhart Drive - Salt Lake City, UT 84116

Bend the seam open and flatten it to the roof

5066 West Amelia Earhart Drive - Salt Lake City, UT 84116 - 801 - 462 - 5264

Use your measurement to align the snow hooks with the other snow hooks in the same row - \*\*\*