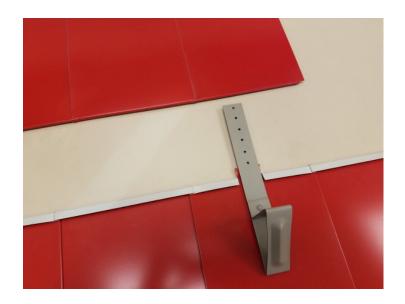

## Snow Hook Installation instructions for Quadro Panel roofing System

Determine the snow hook placement per row and per column

Mark the upper seam where the snow hook needs to be installed

Use sheet metal snips to cut the seam at the marks to create a channel as wide as the snow hook 5066 West Amelia Earhart Drive - Salt Lake City, UT 84116