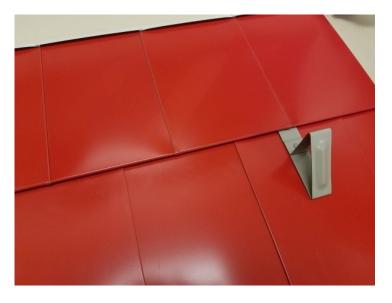

Use ring shank nails or screws to fasten the snow hook with at least 4 fasteners

Interlock the next panel over the snow hook

Snow hook can be placed under the vertical seam if needed

\*\*\* To prevent the snow hook from lifting off the surface, pre-bend it slightly downward before fastening