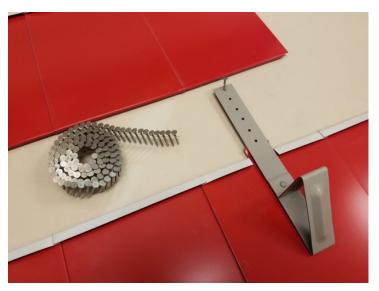

Use ring shank nails or screws to fasten the snow hook with at least 4 fasteners

Interlock the next panel over the snow hook

Snow hook can be placed under the vertical seam if needed

\*\*\* To prevent the snow hook from lifting off the surface, pre-bend it slightly downward before fastening