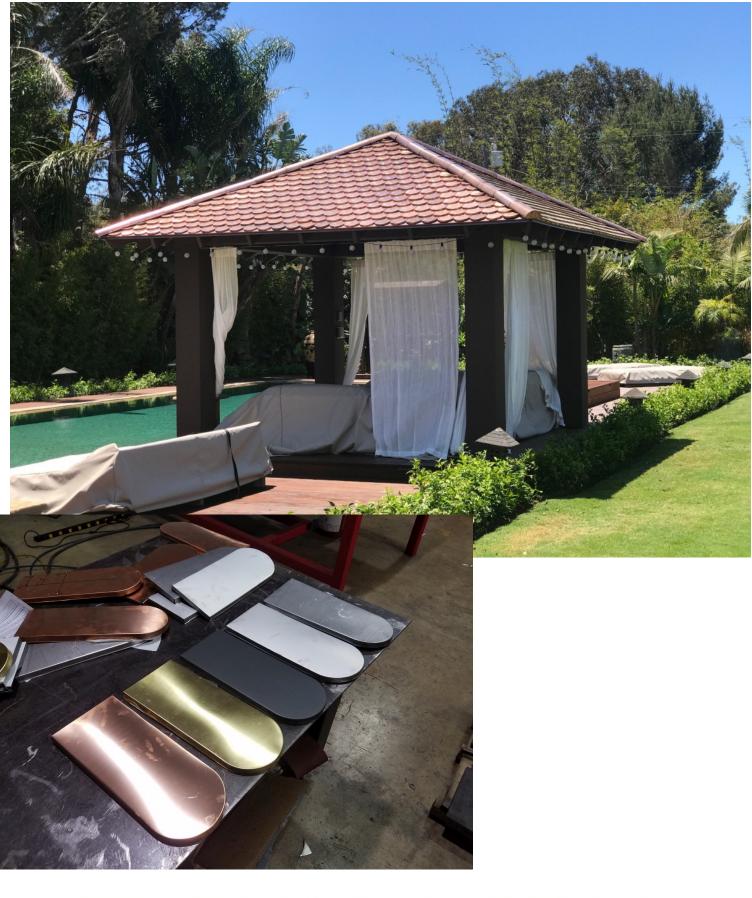

tiles per Sq. Ft. (400 tiles per roofing square)

- can be ordered with reinforcement for up to 24 inch snow load



5066 West Amelia Earhart Drive Salt Lake City, UT 84116



## Installation at or above 7/12 (30°) slope

**Beaver Tail Tile** 

- roofing tiles made of copper, zinc, brass and stainless steel
- 5 tiles per Sq. Ft. (500 tiles per roofing square)
- can be ordered with reinforcement for up to 24 inch snow load



5066 West Amelia Earhart Drive Salt Lake City, UT 84116



## Installation at or above 4/12 (20°) slope

## **Beaver Tail Tile**

- roofing tiles made of copper, zinc, brass and stainless steel
- 6 tiles per Sq. Ft. (600 tiles per roofing square)
- can be ordered with reinforcement for up to 24 inch snow load



5066 West Amelia Earhart Drive Salt Lake City, UT 84116





FINE METAL ROOFTECH

5066 West Amelia Earhart Drive Salt Lake City, UT 84116