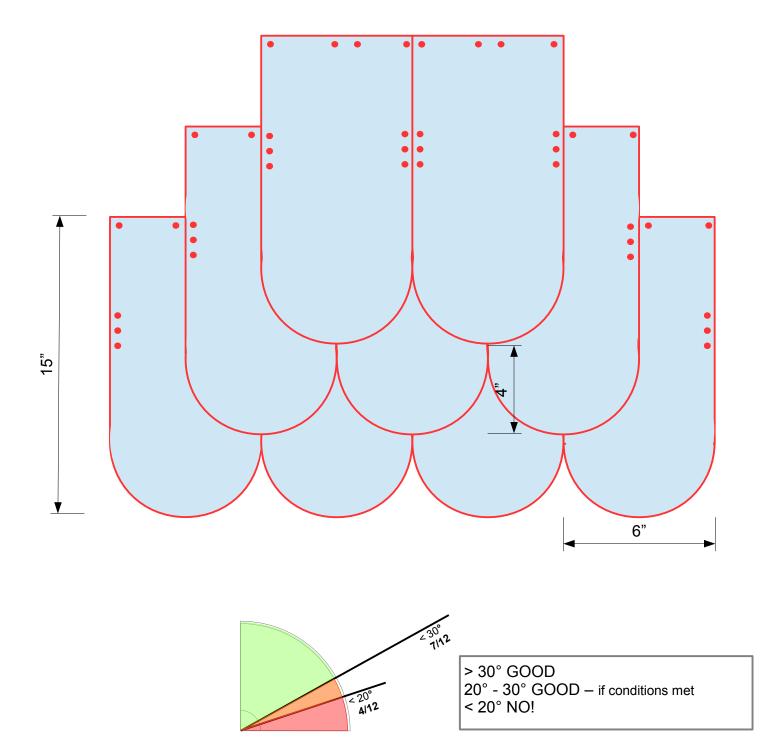

## Installation at or above 4/12 (20°) slope

## **Beaver Tail Tile**

- roofing tiles made of copper, zinc, brass and stainless steel
- 6 tiles per Sq. Ft. (600 tiles per roofing square)
- can be ordered with reinforcement for up to 24 inch snow load

5066 West Amelia Earhart Drive Salt Lake City, UT 84116

FINE METAL ROOFTECH

5066 West Amelia Earhart Drive Salt Lake City, UT 84116