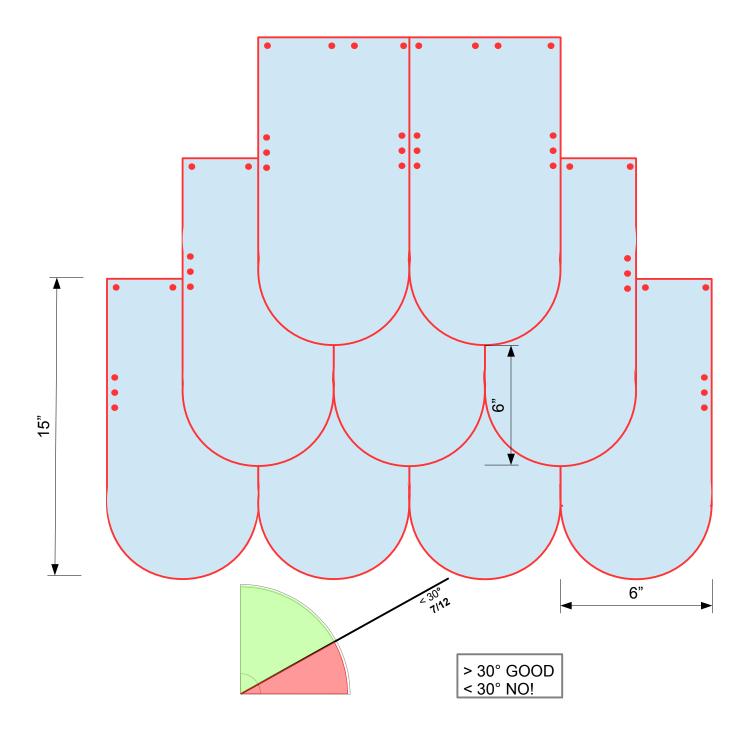

## Installation at or above 7/12 (30°) slope

**Beaver Tail Tile** 

- roofing tiles made of copper, zinc, brass and stainless steel

- 4 tiles per Sq. Ft. (400 tiles per roofing square)

- can be ordered with reinforcement for up to 24 inch snow load

5066 West Amelia Earhart Drive Salt Lake City, UT 84116