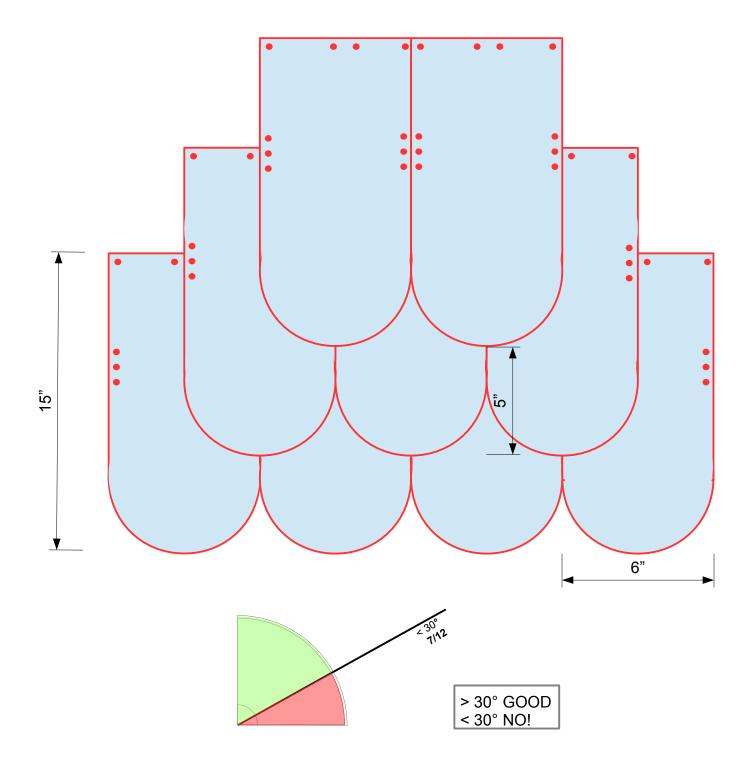

## Installation at or above 7/12 (30°) slope

**Beaver Tail Tile** 

- roofing tiles made of copper, zinc, brass and stainless steel
- 5 tiles per Sq. Ft. (500 tiles per roofing square)
- can be ordered with reinforcement for up to 24 inch snow load

5066 West Amelia Earhart Drive Salt Lake City, UT 84116