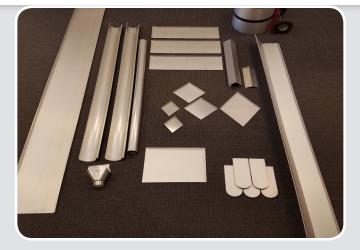

# Terne

- Help from the top experts in the world
  - Sheet and coil
  - Full gutter systems
  - Roof and wall systems
  - Custom systems and restoration
    - All accessories

Terne is available in sheet or coil and a spectrum of metal roof and cladding systems including custom and historic system replication. Also take advantage of all coordinating products such as comprehensive gutter systems, valleys and any other possible roof or wall apparatus. Internationally recognized handson training for historically accurate detail work is also available. We are your one stop shop for all things terne!