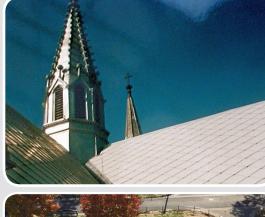

# FINE METAL

Terne is paintable, (paint not necessary, just as desired) patinates (unpainted) on its own over time and is compatible with old systems. We supply historically accurate roof and wall components.

Terne is available in sheet or coil and a spectrum of metal roof and cladding systems including custom and historic system replication. Also take advantage of all coordinating products such as comprehensive gutter systems, valleys and any other possible roof or wall apparatus. Internationally recognized handson training for historically accurate detail work is also available. We are your one stop shop for all things terne!