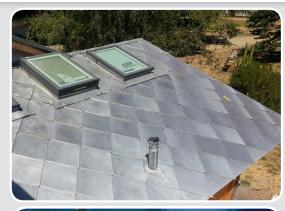

# FINE METAL

Terne is paintable, (paint not necessary, just as desired) patinates (unpainted) on its own over time and is compatible with old systems. We supply historically accurate roof and wall components.

Terne is available in sheet or coil and a spectrum of metal roof and cladding systems including custom and historic system replication. Also take advantage of all coordinating products such as comprehensive gutter systems, valleys and any other possible roof or wall apparatus. Internationally recognized handson training for historically accurate detail work is also available. We are your one stop shop for all things terne!