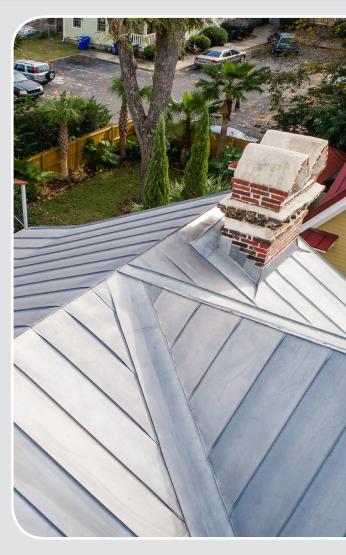

# FINE METAL

Terne is paintable, (paint not necessary, just as desired) patinates (unpainted) on its own over time and is compatible with old systems. We supply historically accurate roof and wall components.

Terne is available in sheet or coil and a spectrum of metal roof and cladding systems including custom and historic system replication. Also take advantage of all coordinating products such as comprehensive gutter systems, valleys and any other possible roof or wall apparatus. Internationally recognized handson training for historically accurate detail work is also available. We are your one stop shop for all things terne!