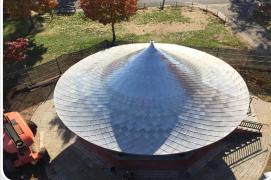

#### Terne is available!

Yes! You CAN specify terne on all your historic buildings again! We are a reliable source for this very historic material crucial to maintaining the authentic intent of the communities you serve. Ask us how we can help you make your next project, beautiful, permanent and historically accurate.

# FINE METAL

Terne is paintable, (paint not necessary, just as desired) patinates (unpainted) on its own over time and is compatible with old systems. We supply historically accurate roof and wall components.

Terne is available in sheet or coil and a spectrum of metal roof and cladding systems including custom and historic system replication. Also take advantage of all coordinating products such as comprehensive gutter systems, valleys and any other possible roof or wall apparatus. Internationally recognized handson training for historically accurate detail work is also available. We are your one stop shop for all things terne!