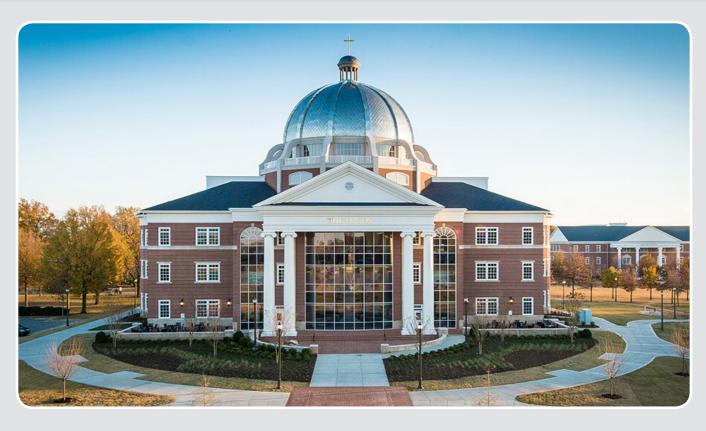

#### Terne is available!

Yes! You CAN specify terne on all your historic buildings again! We are a reliable source for this very historic material crucial to maintaining the authentic intent of the communities you serve. Ask us how we can help you make your next project, beautiful, permanent and historically accurate.

# FINE METAL

Terne is paintable, (paint not necessary, just as desired) patinates (unpainted) on its own over time and is compatible with old systems. We supply historically accurate roof and wall components.

Terne is available in sheet or coil and a spectrum of metal roof and cladding systems including custom and historic system replication. Also take advantage of all coordinating products such as comprehensive gutter systems, valleys and any other possible roof or wall apparatus. Internationally recognized handson training for historically accurate detail work is also available. We are your one stop shop for all things terne!