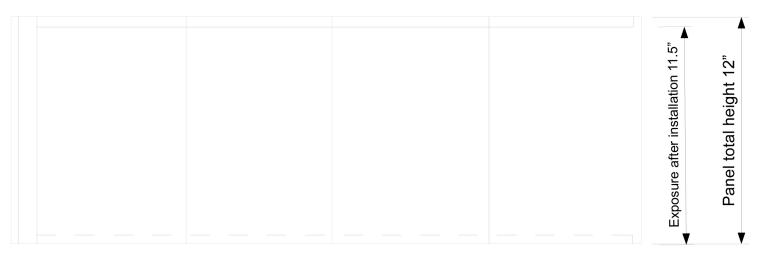

- quick installation
- interlocking design wind and watertight
- proper fasteners can be provided
- only 40 piece needed per square
- only 5 x 20 lbs bundles per square

Visible after installation 11.5"

Panel total height 12"

Traditionally handcrafted for new and historical application

5066 West Amelia Earhart Drive - Salt Lake City, UT 84116 - 801 - 462 - 5264