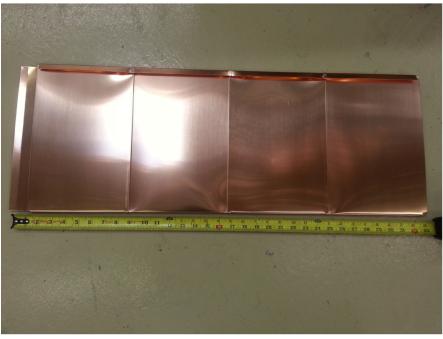

- quick installation
- interlocking design wind and watertight
- proper fasteners can be provided
- only 40 piece needed per square
- only 5 x 20 lbs bundles per square

Visible after installation 11.5"

Panel total height 12"

Traditionally handcrafted for new and historical application

5066 West Amelia Earhart Drive - Salt Lake City, UT 84116 - 801 - 462 - 5264