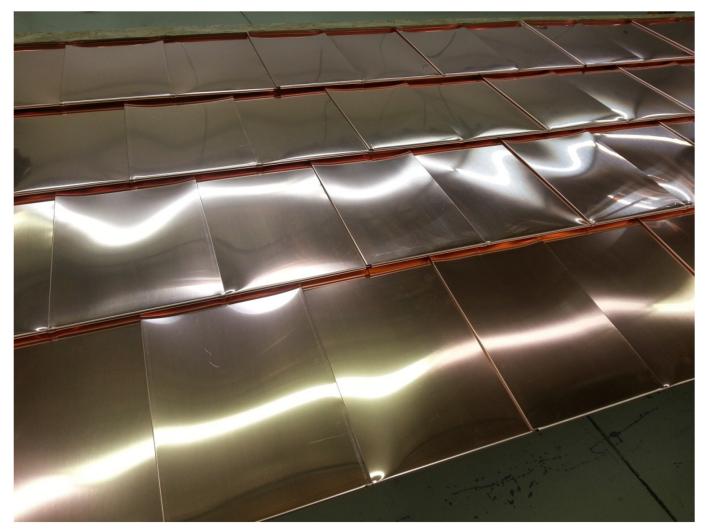

Quadro roofing and wall cladding panels are available in following metals:

- terne and other stainless steels
- copper
- zinc
- titanium
- copper aluminum alloy
- painted aluminum
- painted galvalume

Carefully engineered - Based on a proven design - High cosmetic appeal

- quick installation
- interlocking design wind and watertight
- proper fasteners can be provided
- only 40 piece needed per square
- only 5 x 20 lbs bundles per square

Visible after installation 11.5"