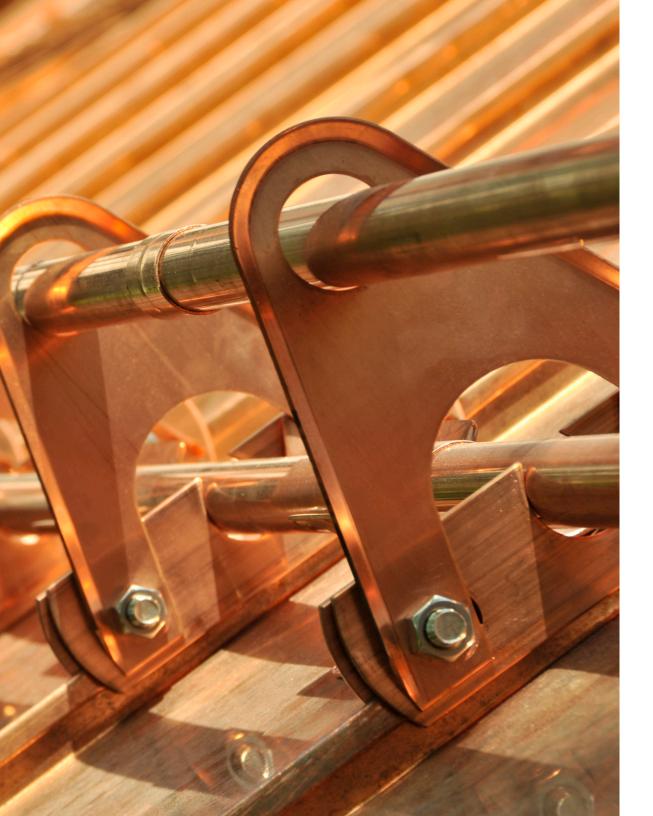

# Metals

Metal roofs stand the test of time and weather. We offer a number of metals and finishes. Here are some of our most popular metals.

Stainless Steel Available in a variety of grades and finishes.

Copper Bare or patinated Zinc Natural or preweathered Terne Natural or preweathered

PVDF Painted Aluminum and galvalume