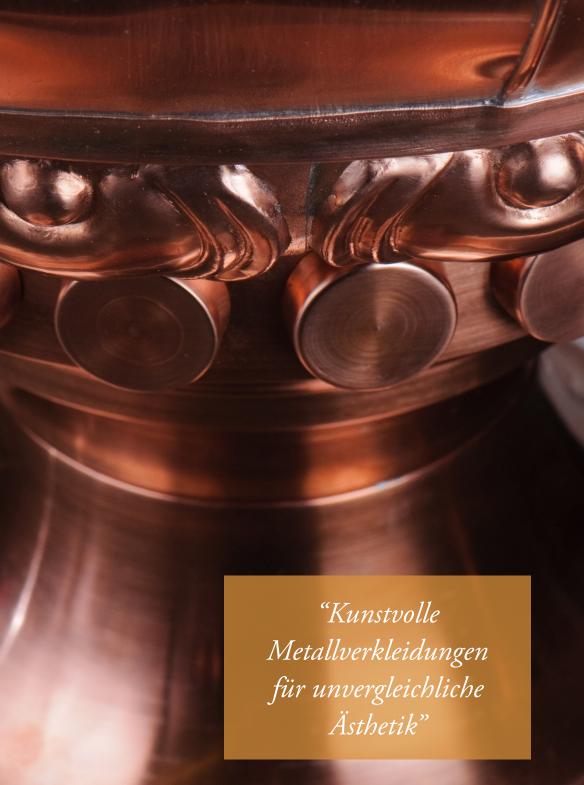

# Metals

Metal roofs stand the test of time and weather. We offer a number of metals and finishes. Here are some of our most popular metals.

Stainless Steel Available in a variety of grades and finishes.

Copper Bare or patinated Zinc Natural or preweathered Terne Natural or preweathered

PVDF Painted Aluminum and galvalume