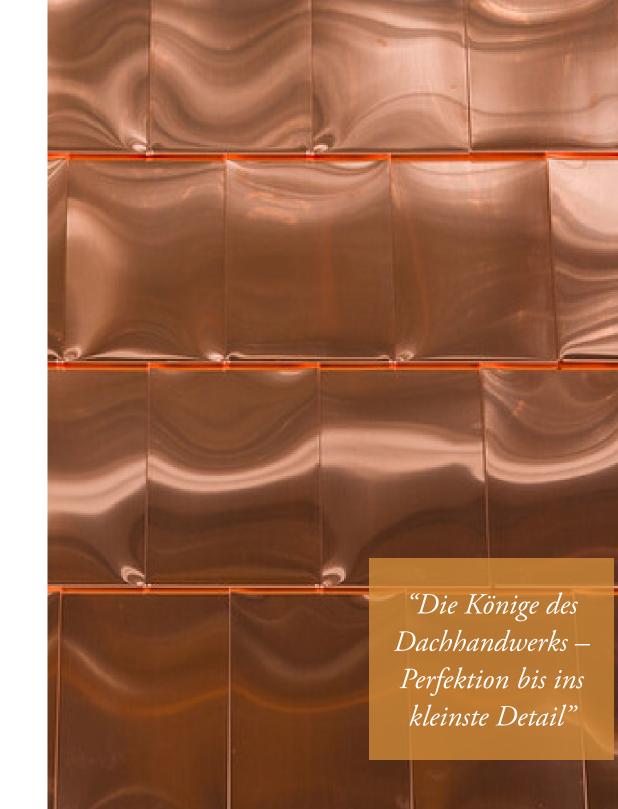

## Diamond Shingles

For centuries, our Metal Diamond Shingles have adorned the rooftops of iconic structures across Germany, from majestic castles to awe-inspiring cathedrals. These historic buildings have weathered the ages, staying impervious to the elements while requiring minimal upkeep. With a track record of proven durability and trustworthiness, our Diamond Shingles are an exceptional choice for your roofing needs.

Copper Bare or patinated Zinc Natural or preweathered Terne Natural or preweathered

PVDF Painted Aluminum and galvalume