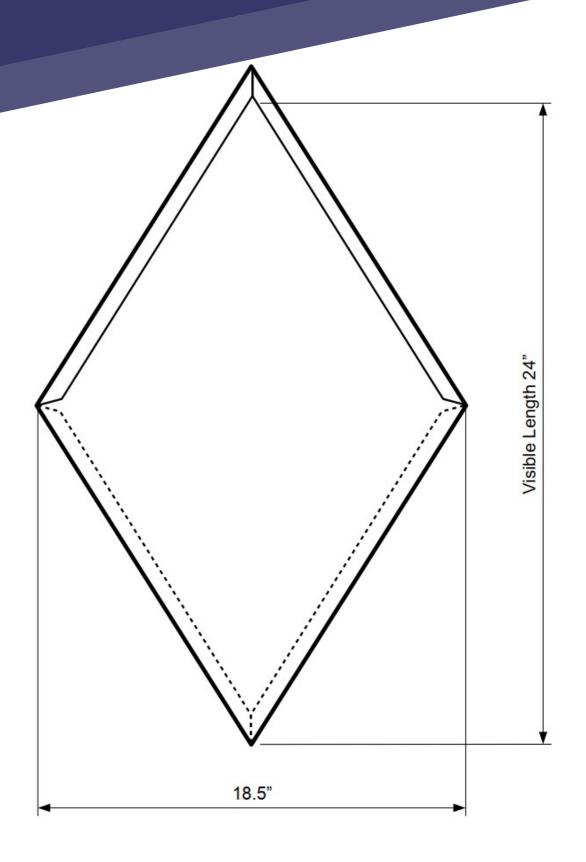

#### 72° Diamond Shingle

- **Size 10** 10.5" width x 13" height
- **Size 13** 12.3" width x 20.4" height
- **Size 16** 18.5" width x 24" height
- **Size 20** 22" width x 30.5" height