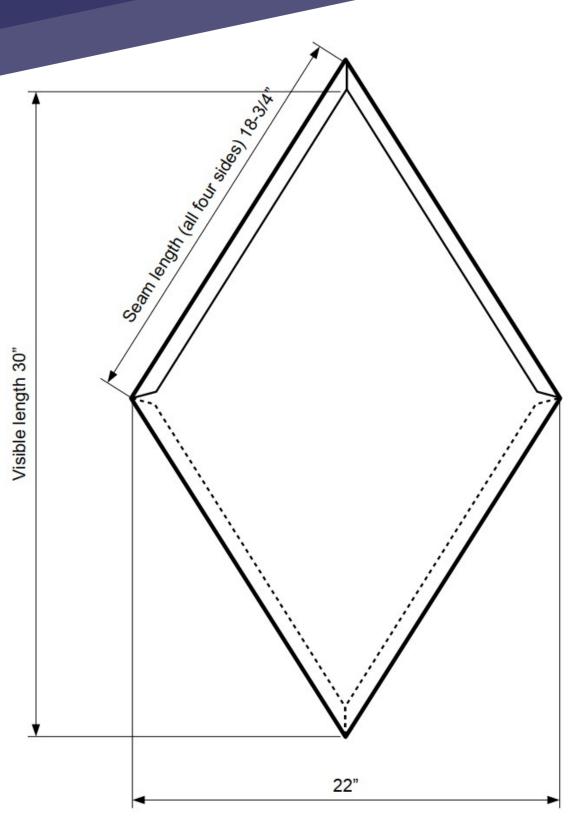

#### 72° Diamond Shingle

- **Size 10** 10.5" width x 13" height
- **Size 13** 12.3" width x 20.4" height
- **Size 16** 18.5" width x 24" height
- **Size 20** 22" width x 30.5" height