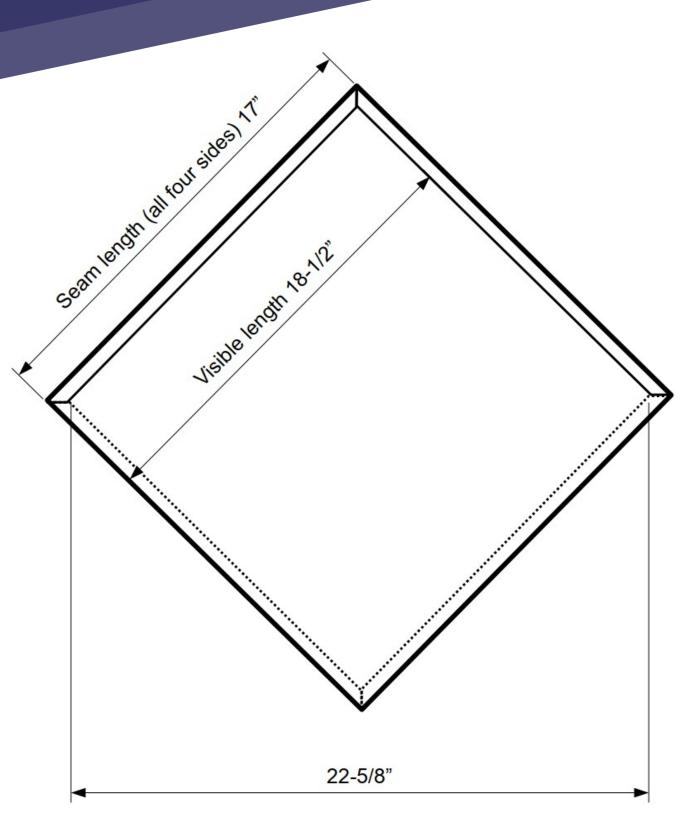

#### Diamond Shingle Size Guide

Picking the Diamond Shingle Size That's Just Right!

Our standard Diamond Shingles come in 4 different sizes and two degrees, 72° and 90°. That being said, we can make our diamond shingles in just about any size and shape, and can also have patterns pressed into them!

#### 90° Diamond Shingle

- **Size 10** 12" width x 12" height
- **Size 13** 16" width x 16" height
- **Size 16** 20" width x 20" height
- **Size 20** 25.4" width x 25.4" height

Shingle spec sheets at the end of the document.