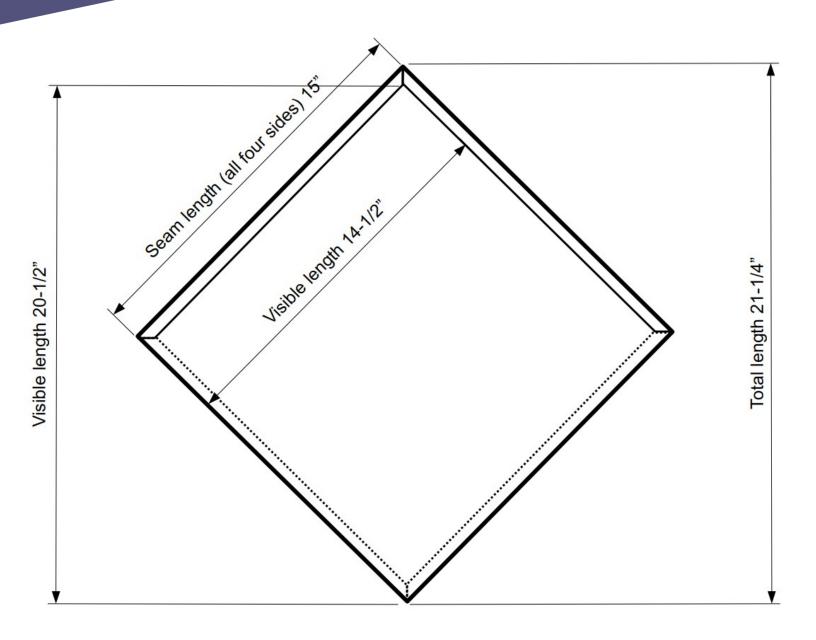

#### Diamond Shingle Size Guide

Picking the Diamond Shingle Size That's Just Right!

Our standard Diamond Shingles come in 4 different sizes and two degrees, 72° and 90°. That being said, we can make our diamond shingles in just about any size and shape, and can also have patterns pressed into them!

#### 90° Diamond Shingle

- **Size 10** 12" width x 12" height
- **Size 13** 16" width x 16" height
- **Size 16** 20" width x 20" height
- **Size 20** 25.4" width x 25.4" height

Shingle spec sheets at the end of the document.