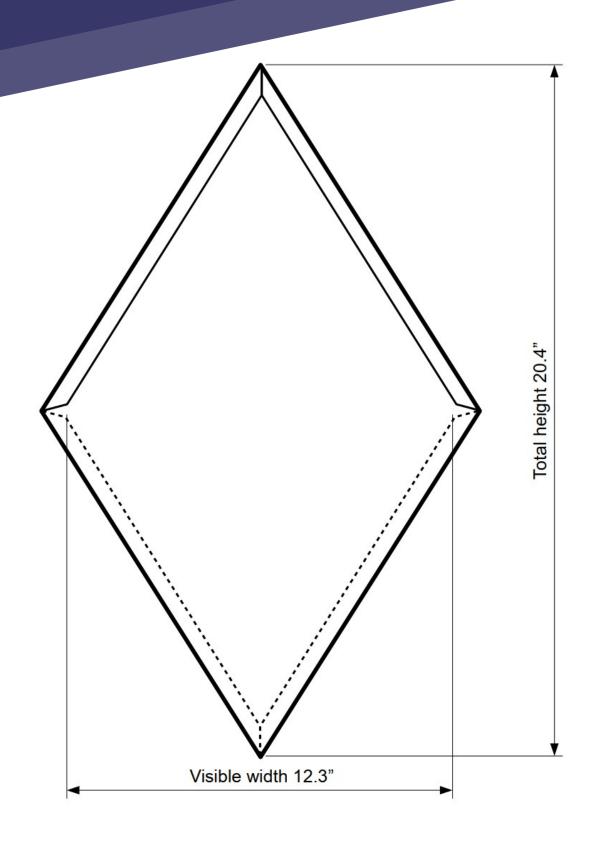

#### 72° Diamond Shingle

- **Size 10** 10.5" width x 13" height
- **Size 13** 12.3" width x 20.4" height
- **Size 16** 18.5" width x 24" height
- **Size 20** 22" width x 30.5" height