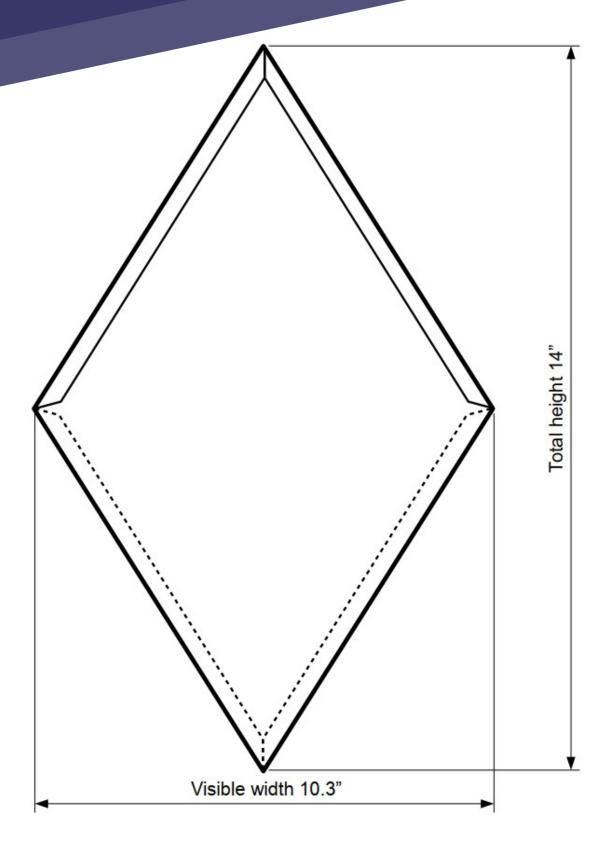

#### 72° Diamond Shingle

- **Size 10** 10.5" width x 13" height
- **Size 13** 12.3" width x 20.4" height
- **Size 16** 18.5" width x 24" height
- **Size 20** 22" width x 30.5" height

#### 90° Diamond Shingle

- **Size 10** 12" width x 12" height
- **Size 13** 16" width x 16" height
- **Size 16** 20" width x 20" height
- **Size 20** 25.4" width x 25.4" height

Shingle spec sheets at the end of the document.