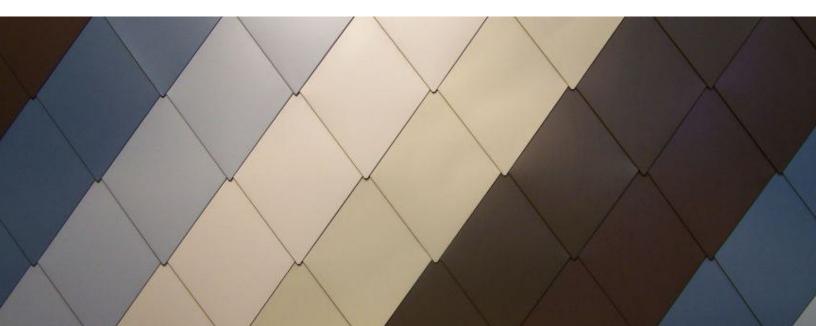

### Diamond Shingle Introduction

Introducing One of Our Most Versatile Metal Products: Diamond Shingles

By far, our most popular metal product is our standard diamond-shaped shingles. They consist of two acute and two obtuse angles and can be manufactured in a variety of sizes, metals, and colors. They look exceptional on almost any building regardless of the roof pitch, setting, style, and other complex architectural features. This versatile product guarantees durability, energy efficiency and beauty that will outlast your lifetime, maintenance free. Fine metal roofing systems using diamond shingles have crowned German architecture for hundreds of years. Few systems have been as tested and proved as Spengler Industries, and precious few are as beautiful.

#### Diamond Shingle Size Guide

Picking the Diamond Shingle Size That's Just Right!

Our standard Diamond Shingles come in 4 different sizes and two degrees, 72° and 90°. That being said, we can make our diamond shingles in just about any size and shape, and can also have patterns pressed into them!