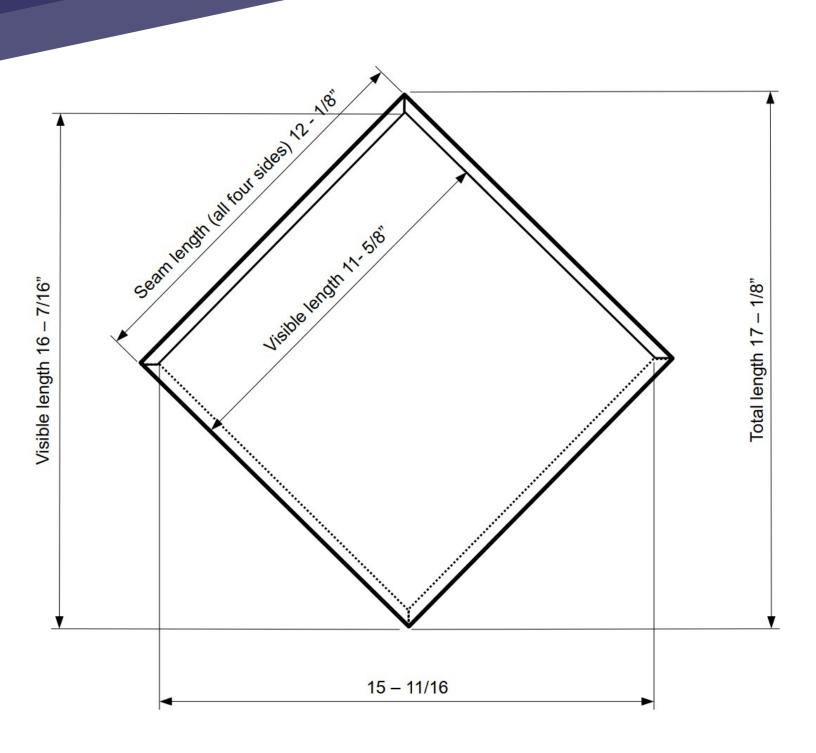

#### Diamond Shingle Size Guide

Picking the Diamond Shingle Size That's Just Right!

Our standard Diamond Shingles come in 4 different sizes and two degrees, 72° and 90°. That being said, we can make our diamond shingles in just about any size and shape, and can also have patterns pressed into them!

#### 90° Diamond Shingle

- **Size 10** 12" width x 12" height
- **Size 13** 16" width x 16" height
- **Size 16** 20" width x 20" height
- **Size 20** 25.4" width x 25.4" height

Shingle spec sheets at the end of the document.