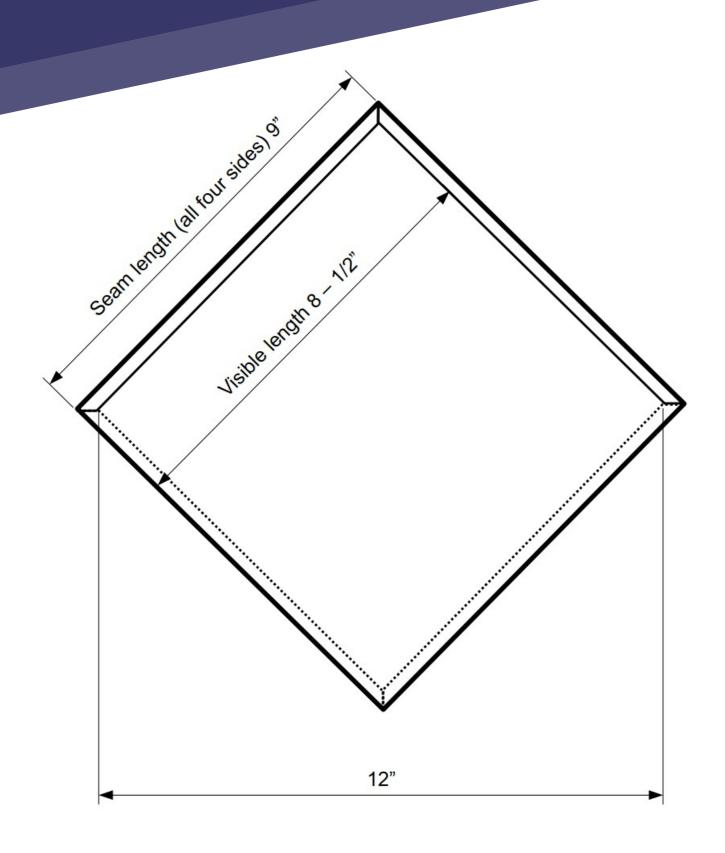

#### 90° Diamond Shingle

- **Size 10** 12" width x 12" height
- **Size 13** 16" width x 16" height
- **Size 16** 20" width x 20" height
- **Size 20** 25.4" width x 25.4" height

Shingle spec sheets at the end of the document.