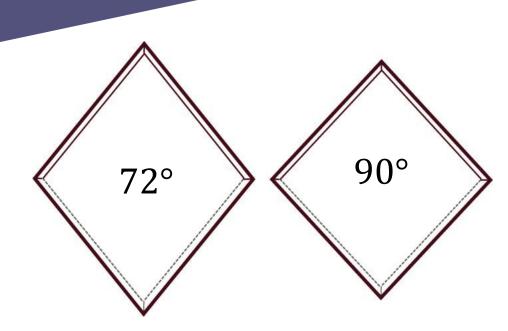

#### Diamond Shingle Size Guide

Picking the Diamond Shingle Size That's Just Right!

Our standard Diamond Shingles come in 4 different sizes and two degrees, 72° and 90°. That being said, we can make our diamond shingles in just about any size and shape, and can also have patterns pressed into them!

#### 72° Diamond Shingle

- **Size 10** 10.5" width x 13" height
- **Size 13** 12.3" width x 20.4" height
- **Size 16** 18.5" width x 24" height
- **Size 20** 22" width x 30.5" height

#### 90° Diamond Shingle

- **Size 10** 12" width x 12" height
- **Size 13** 16" width x 16" height
- **Size 16** 20" width x 20" height
- **Size 20** 25.4" width x 25.4" height

Shingle spec sheets at the end of the document.