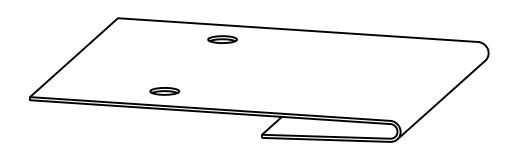

Spengler Industries PRAIRIE - PANELS Metal Roofing Standard Details

Cold Roof

Details

Not to scale

| Spengler Industries        | Pr   | <del></del> |    | esigns<br>nel SS Clips |           |     |  |
|----------------------------|------|-------------|----|------------------------|-----------|-----|--|
| APPROVED                   | SIZE | CODE        |    | DWG NO                 |           | REV |  |
| CHECKED                    | В    |             |    |                        |           |     |  |
| DRAWN Erno Ovari 8/17/2020 | SCA  | LE 2:1      | WE | EIGHT                  | SHEET 1/1 |     |  |