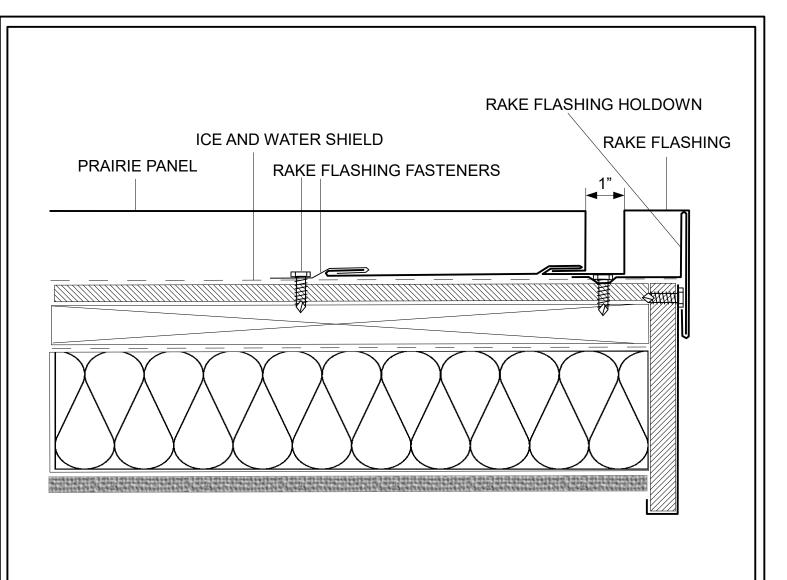

Spengler Industries PRAIRIE - PANELS Metal Roofing Standard Details

Cold Roof

Details

Not to scale

| Spengler Industries        | Pr   | <del></del> |    | esigns<br>nel SS Clips |           |     |  |
|----------------------------|------|-------------|----|------------------------|-----------|-----|--|
| APPROVED                   | SIZE | CODE        |    | DWG NO                 |           | REV |  |
| CHECKED                    | В    |             |    |                        |           |     |  |
| DRAWN Erno Ovari 8/17/2020 | SCA  | LE 2:1      | WE | EIGHT                  | SHEET 1/1 |     |  |

**Spengler Industries** PRAIRIE - PANELS Metal Roofing Standard Details

Cold Roof

Details

Not to scale

Lifetime Warranty Building Envelopes 5066 W Amelia Earhart Drive Salt Lake City, UT 84116 801 - 462 - 5264www.SpenglerIndustries.com

Spengler Industries PRAIRIE - PANELS Metal Roofing Standard Details

Cold Roof

Not to scale

Salt Lake City, UT 84116
801 – 462 – 5264
www.SpenglerIndustries.com

This document is property of Spengler Industries and should not be used, duplicated or modified Without the written consent. Copyright 2019 Spengler Industries All Rights Reserved