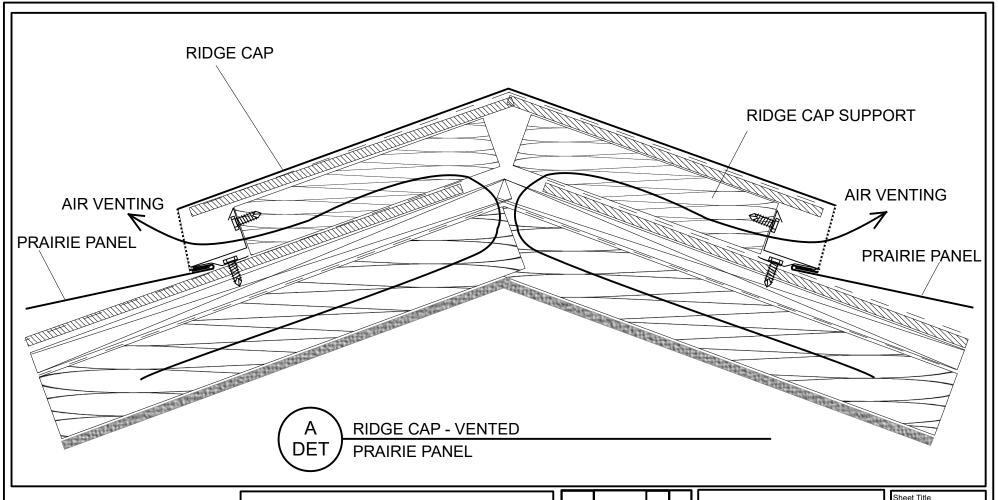

Spengler Industries
PRAIRIE - PANELS
Metal Roofing
Standard Details

Cold Roof

Sheet Title

Details

Scale

Not to scale

Lifetime Warranty Building Envelopes 5066 W Amelia Earhart Drive Salt Lake City, UT 84116 801 – 462 – 5264 www.SpenglerIndustries.com

This document is property of Spengler Industries and should not be used, duplicated or modified Without the written consent. Copyright 2019 Spengler Industries All Rights Reserved

| No. | DESCRIPTION | Date     | Made | Spengler Industries |
|-----|-------------|----------|------|---------------------|
| 1   | Design      | 01/28/20 | E.O. | PRAIRIE - PANELS    |
|     |             |          |      | Metal Roofing       |
|     |             |          |      | Standard Details    |
|     |             |          |      |                     |