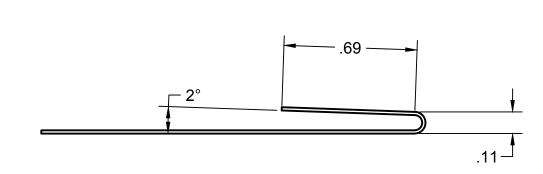

Spengler Industries PRAIRIE - PANELS Metal Roofing Standard Details

Cold Roof

Details

Not to scale

| Spengler Industries        | Pr   | <del></del> |    | esigns<br>nel SS Clips |           |     |  |
|----------------------------|------|-------------|----|------------------------|-----------|-----|--|
| APPROVED                   | SIZE | CODE        |    | DWG NO                 |           | REV |  |
| CHECKED                    | В    |             |    |                        |           |     |  |
| DRAWN Erno Ovari 8/17/2020 | SCA  | LE 2:1      | WE | EIGHT                  | SHEET 1/1 |     |  |