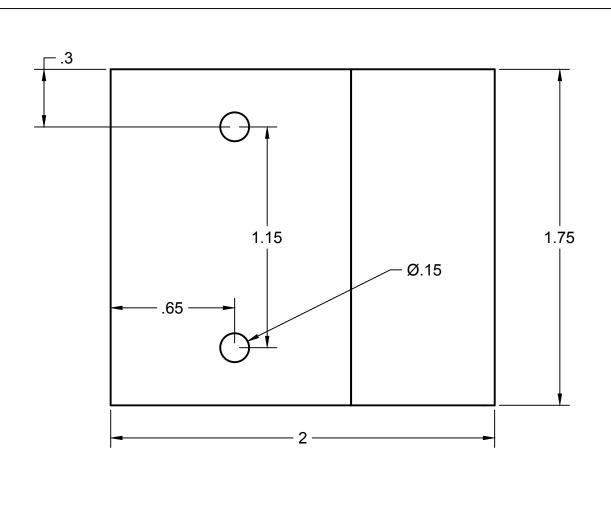

Spengler Industries PRAIRIE - PANELS Metal Roofing Standard Details

Cold Roof

Details

Not to scale

| Spengler Industries        | Pr   | <del></del> |    | esigns<br>nel SS Clips |           |     |  |
|----------------------------|------|-------------|----|------------------------|-----------|-----|--|
| APPROVED                   | SIZE | CODE        |    | DWG NO                 |           | REV |  |
| CHECKED                    | В    |             |    |                        |           |     |  |
| DRAWN Erno Ovari 8/17/2020 | SCA  | LE 2:1      | WE | EIGHT                  | SHEET 1/1 |     |  |