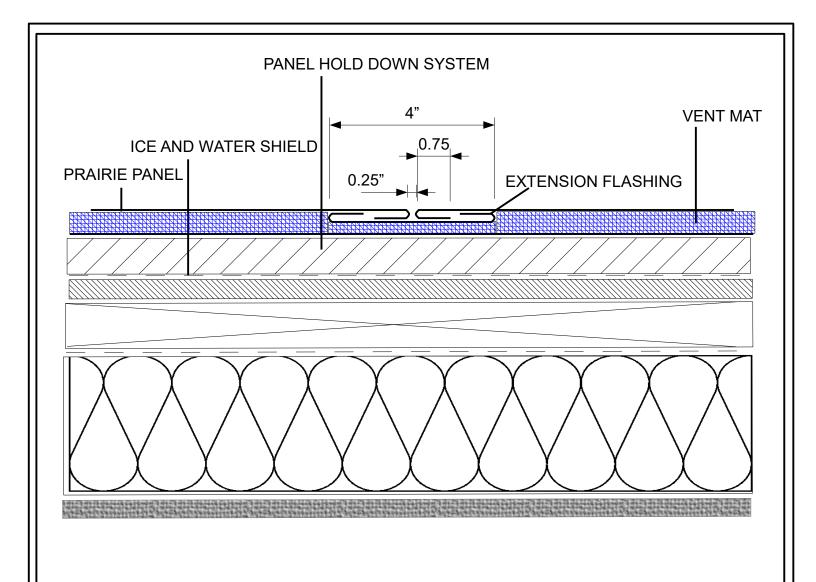

Spengler Industries PRAIRIE - PANELS Metal Roofing Standard Details

Cold Roof

Details

Not to scale

| Spengler Industries        | Pr   | <del></del> |    | esigns<br>nel SS Clips |           |     |  |
|----------------------------|------|-------------|----|------------------------|-----------|-----|--|
| APPROVED                   | SIZE | CODE        |    | DWG NO                 |           | REV |  |
| CHECKED                    | В    |             |    |                        |           |     |  |
| DRAWN Erno Ovari 8/17/2020 | SCA  | LE 2:1      | WE | EIGHT                  | SHEET 1/1 |     |  |

**Spengler Industries** PRAIRIE - PANELS Metal Roofing Standard Details

Cold Roof

Details

Not to scale

Lifetime Warranty Building Envelopes 5066 W Amelia Earhart Drive Salt Lake City, UT 84116 801 - 462 - 5264www.SpenglerIndustries.com

Spengler Industries PRAIRIE - PANELS Metal Roofing Standard Details

Cold Roof

Not to scale

Salt Lake City, UT 84116
801 – 462 – 5264
www.SpenglerIndustries.com

This document is property of Spengler Industries and should not be used, duplicated or modified Without the written consent. Copyright 2019 Spengler Industries All Rights Reserved

Spengler Industries
PRAIRIE - PANELS
Metal Roofing
Standard Details

Cold Roof

Sheet Title

Details

Scale

Not to scale

Lifetime Warranty Building Envelopes 5066 W Amelia Earhart Drive Salt Lake City, UT 84116 801 – 462 – 5264 www.SpenglerIndustries.com

Spengler Industries PRAIRIE - PANELS Metal Roofing Standard Details

Cold Roof

Sheet Title Details

Not to scale